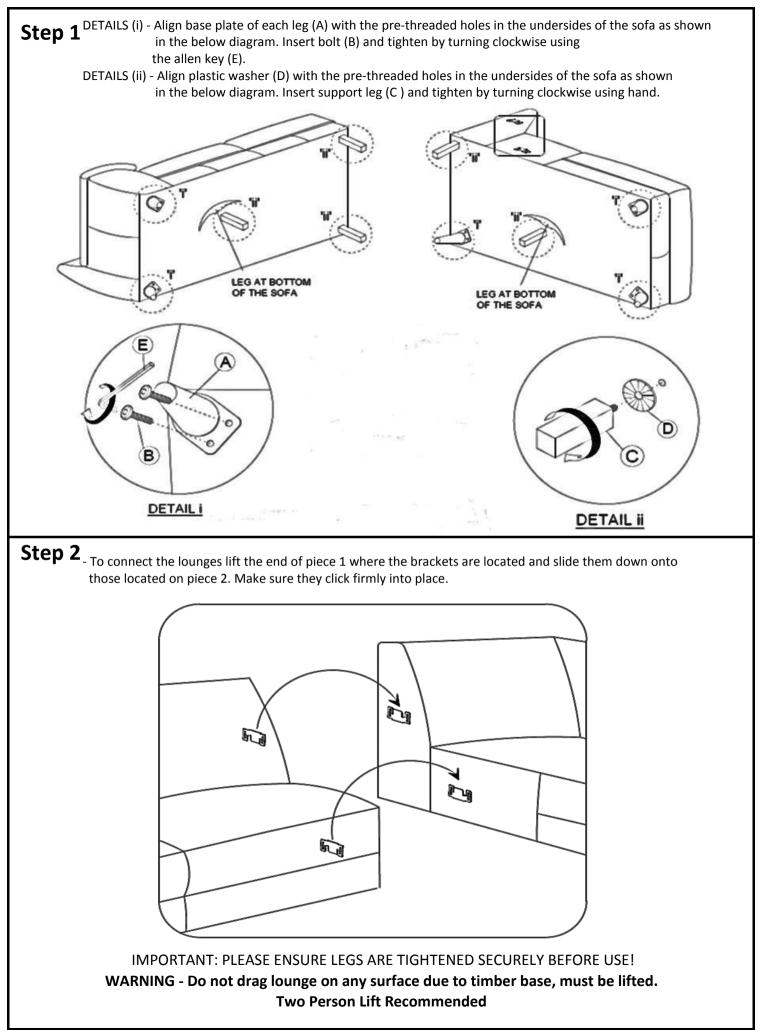

| PARTS LIST                                                                                          |                |        |
|-----------------------------------------------------------------------------------------------------|----------------|--------|
|                                                                                                     |                |        |
| HARDWARE LIST                                                                                       |                |        |
| NO.                                                                                                 | DESCRIPTION    | QTY    |
| Α                                                                                                   | LEG            | 5 PCS  |
| В                                                                                                   | JCBB M8 x 25mm | 10 PCS |
| С                                                                                                   | SUPPORT LEG    | 5 PCS  |
| D                                                                                                   | PLASTIC WASHER | 5 PCS  |
| E                                                                                                   | M5 ALLEN KEY   | 1 PC   |
| PLEASE TAKE NOTE: PIECES REQUIRED FOR ASSEMBLY ARE LOCATED INSIDE THE DUST COVER UNDERNEATH<br>SOFA |                |        |