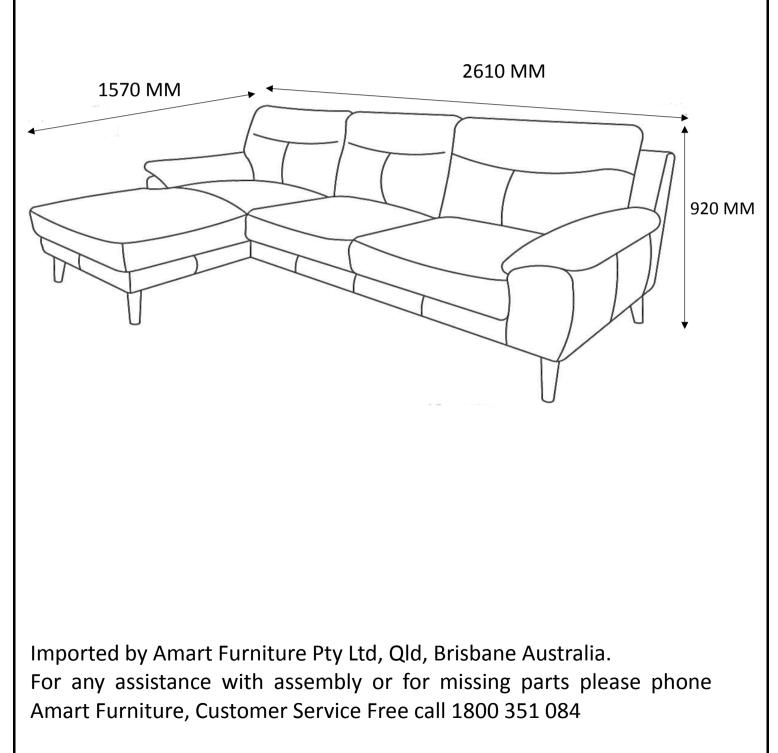

### **CASPIAN 3 SEATER LHF CHAISE**

#### **ITEM CODE - 72588**

Imported by Amart Furniture Pty Ltd, Qld, Brisbane Australia. For any assistance with assembly or for missing parts please phone Amart Furniture, Customer Service Free call 1800 351 084